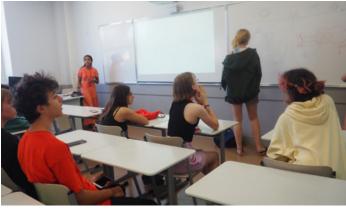

#### Courses (45 minutes lessons)

| Standard  | 20 lessons per week / 08:30 - 11:45 |
|-----------|-------------------------------------|
| Intensive | 25 lessons per week / 11:45 - 12:30 |
| Private   | 5 lessons per week / 11:45 - 12:30  |