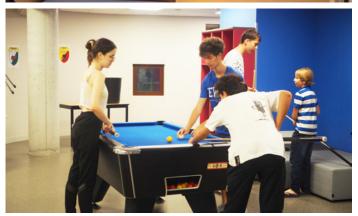

#### **Facilities**

- Accommodation, classrooms & dining area are all on one main campus of a private boarding school
- ✓ Bright and spacious single bedroom
- ✓ Modern equipment in each room with desk, wardrobe, chair & sink
- ✓ Shared bathroom and toilets on each floor (1:8)
- ✓ Plent of common social and games areas with snooker and tennis table available
- ✓ Bedsheets provided
- ✓ 3 Computer rooms available for students during their free time
- ✓ Wifi is available in the whole camp
- Modern classroom equiped with interactive projectors