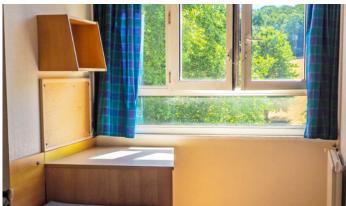

#### Accommodation

Single bedroom With shared bathroom

#### **Facilities**

- Accommodation, classrooms & dining area are all on one main campus of a private boarding school
- ✓ Bright and spacious single bedroom
- ✓ Modern equipment in each room with desk, wardrobe, chair & sink
- ✓ Shared bathroom and toilets on each floor (1:8)
- ✓ Plent of common social and games areas with snooker and tennis table available
- ✓ Bedsheets provided
- ✓ 3 Computer rooms available for students during their free time
- ✓ Wifi is available in the whole camp
- Modern classroom equiped with interactive projectors